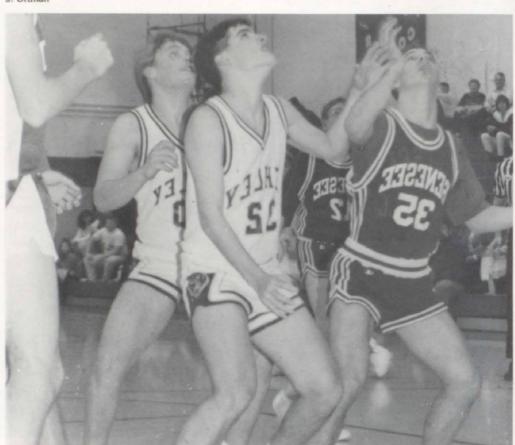

HERE IT COMES!!! Joe Jungnitsch and Jason Pendleton anticipate the rebound during their game against Genesee. Ashley ended the game with a 45-41 league win.

SAILING THROUGH THE AIR, Ellery Sosebee goes for a lap after making a fast break from Genesee. Ellery contributed 26 points toward the close win.