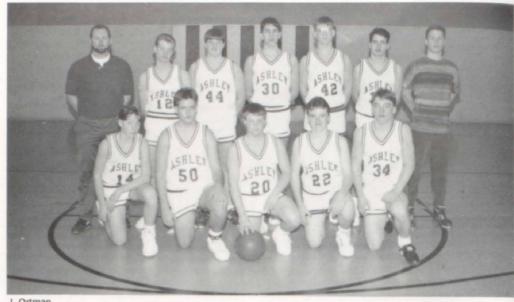

Front row: Jeremy Ringle, Larry Litwiller, J.C. Stoll, Mike Worden, Ellery Sosebee Back row: Coach Scott Shaw, Jason Skaryd, Warren Faircloth, Igor Marinkovic, Jamey Bearden, Jason Pendleton, Joe Beracy. Missing: Joe Jungnitsch