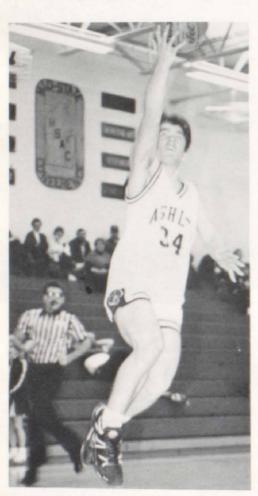

HERE IT COMES!!! Joe Jungnitsch and Jason Pendleton anticipate the rebound during their game against Genesee. Ashley ended the game with a 45-41 league win.

SAILING THROUGH THE AIR, Ellery Sosebee goes for a lap after making a fast break from Genesee. Ellery contributed 26 points toward the close win.